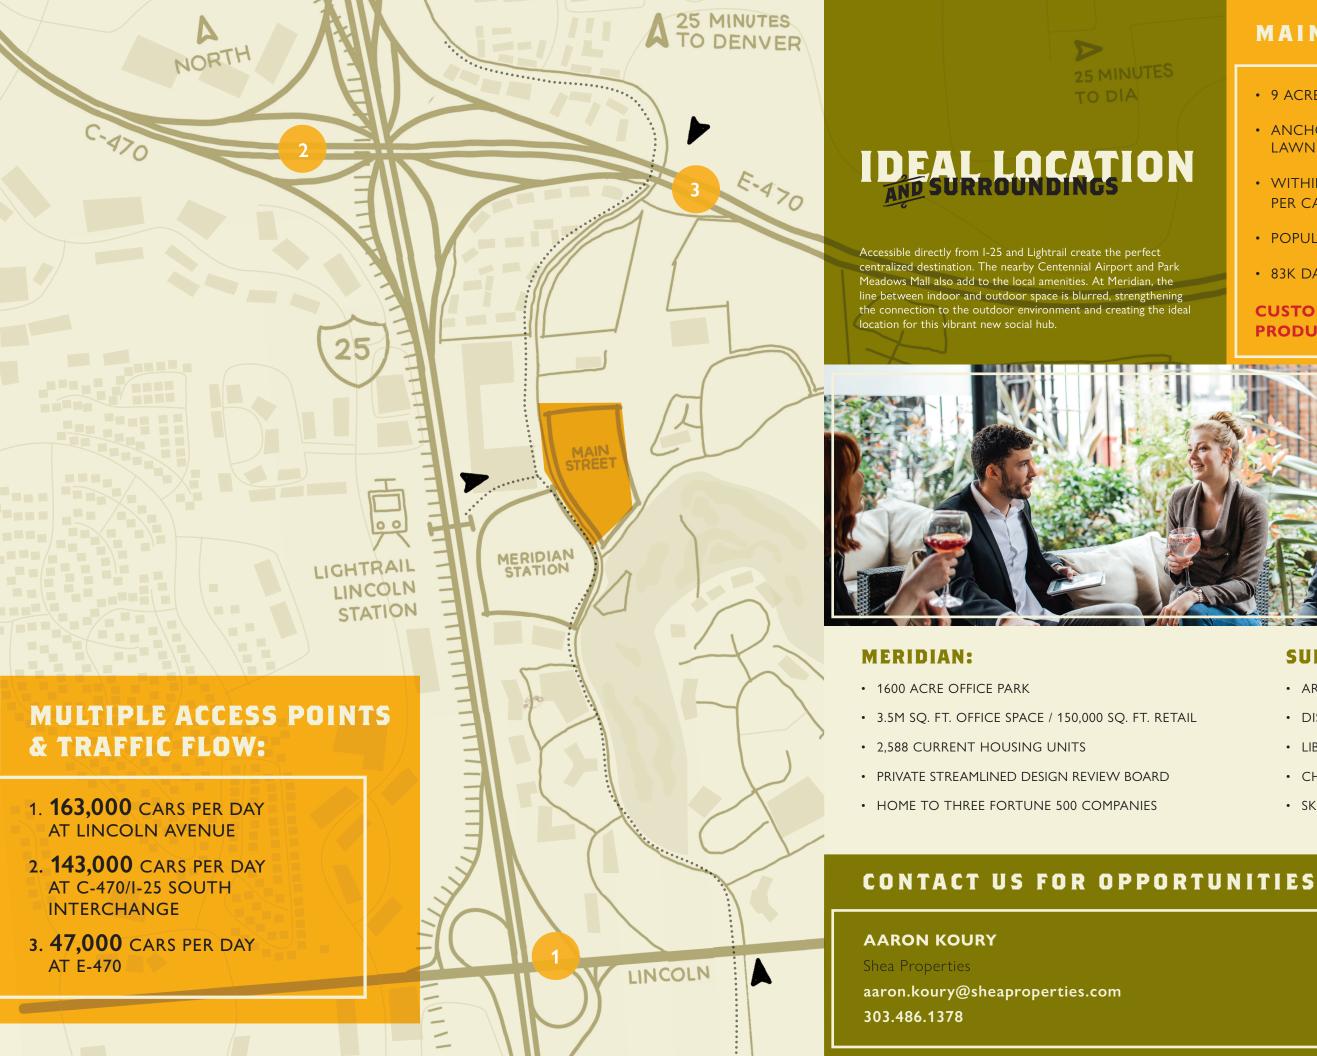

# MAIN STREET MERIDIAN

### RELAX, AND REJUVENATE

The underlying concept of Main Street at Meridian is to build a place for people to gather and enjoy the Colorado lifestyle at its best. Casual patios, defined pedestrian areas, open grassy hills and a public amphitheater create spaces for everyone to enjoy.

#### • 9 ACRE SITE

- ANCHORED BY A FEATURE LAWN AMPHITHEATER
- WITHIN THE HIGHEST INCOME PER CAPITA COUNTY IN COLORADO
- POPULATION 350,000+
- 83K DAYTIME EMPLOYEES \*1 MILE RADIUS

#### **SURROUNDING CUSTOMERS:**

- ARROW ELECTRONICS
- DISH NETWORK
- LIBERTY MEDIA
- CHARLES SCHWAB
- SKYRIDGE MEDICAL CAMPUS