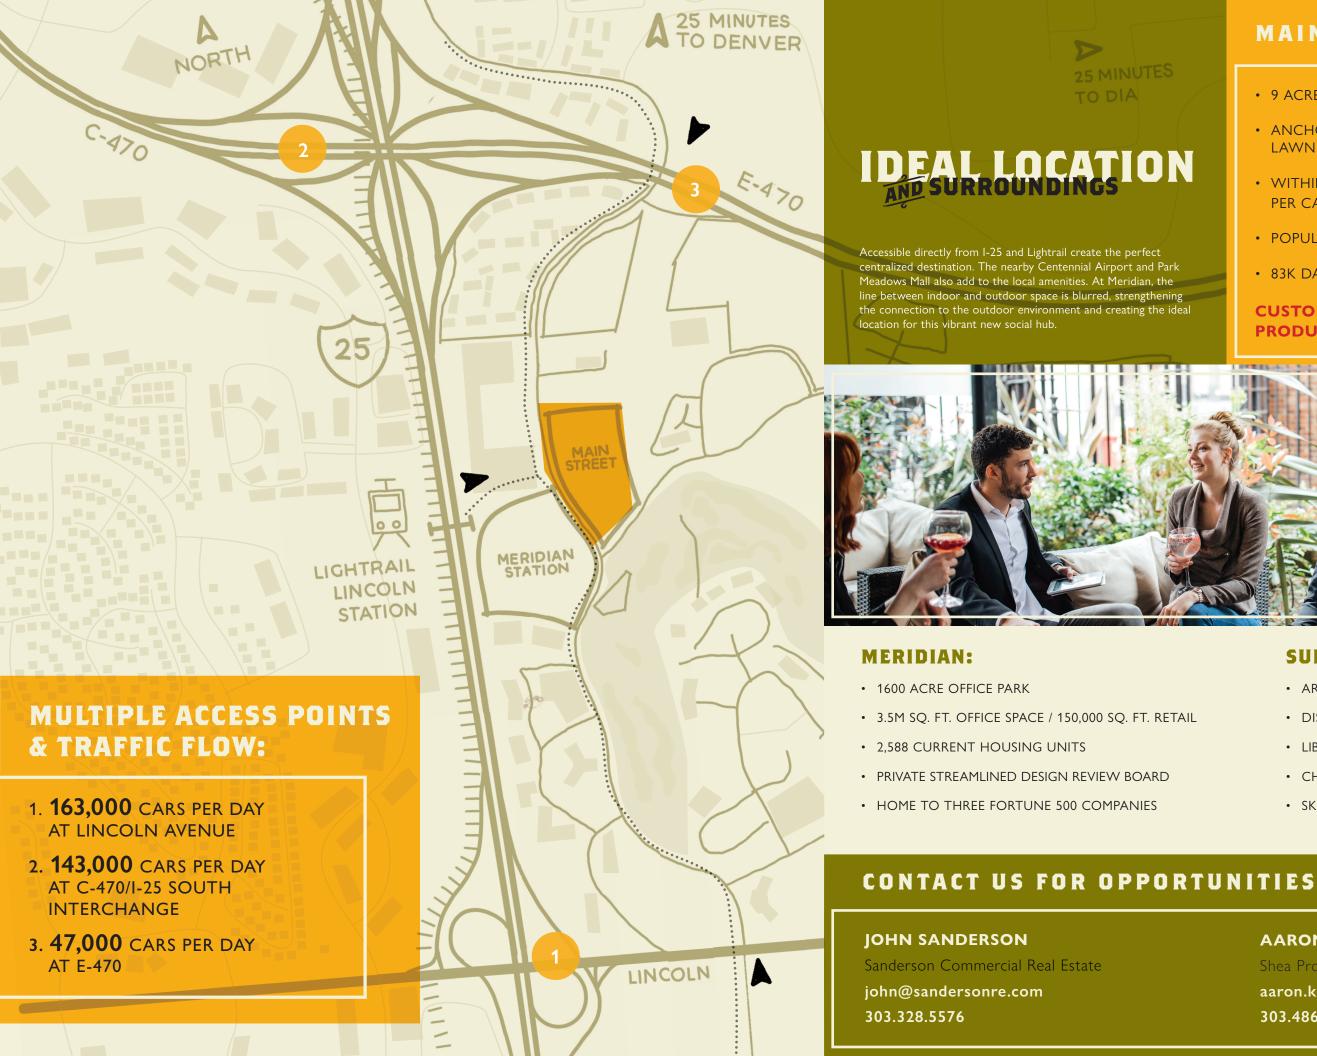

#### • 9 ACRE SITE

- ANCHORED BY A FEATURE LAWN AMPHITHEATER
- WITHIN THE HIGHEST INCOME PER CAPITA COUNTY IN COLORADO
- POPULATION 350,000+
- 83K DAYTIME EMPLOYEES \*1 MILE RADIUS

**CUSTOM BUILD OPPORTUNITY FOR PRODUCTION BREWERY OR DISTILLERY** 

#### **SURROUNDING CUSTOMERS:**

- ARROW ELECTRONICS
- DISH NETWORK
- LIBERTY MEDIA
- CHARLES SCHWAB
- SKYRIDGE MEDICAL CAMPUS

#### **AARON KOURY**

Shea Properties aaron.koury@sheaproperties.com 303.486.1378